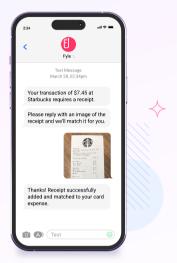

## Why your SMB customers will love Fyle?

- They can see credit card spend in real-time, on their existing cards.
- They can collect receipts 48% faster via text and other everyday apps and track expenses easily.
- Fyle automatically extracts, codes & categorizes expense data according to Chart of Accounts.
- Direct, 2-way integrations with QuickBooks Online, Xero, Sage Intacct, and NetSuite.
- Better spend control with policy checks, budgets, and spend insights.
- Quick implementation and 24/7 support with a first response time of under 30 mins.