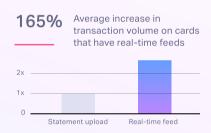

### Partner with Fyle and offer the program today

Increase your share of wallet: We've seen the spend volume go up by 165% on cards that have real-time feeds. Increase the transaction volume of every small business customer, and optimize your spend.